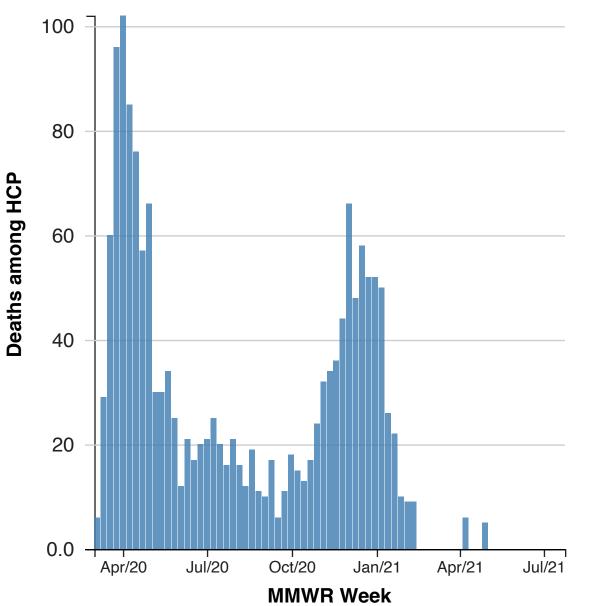

### **Deaths among Healthcare Personnel (HCP) by Week**

There were <5 deaths among healthcare personnel before March 1, 2020 not included in the

Deaths Among Healthcare Personnel

Download Data 去

| Sign up to receive the COVID |
|------------------------------|
| Data Tracker Weekly Review.  |

Get Email Updates

| Email Address: |        |
|----------------|--------|
| Email Address  |        |
| What's this?   | Submit |

| MMWR                                         |                                              | Week                                                                                                                                               | Week                                                                                                                                         | Deaths                            | Percent Death                                                               |
|----------------------------------------------|----------------------------------------------|----------------------------------------------------------------------------------------------------------------------------------------------------|----------------------------------------------------------------------------------------------------------------------------------------------|-----------------------------------|-----------------------------------------------------------------------------|
| Week                                         | Year                                         | Start                                                                                                                                              | End                                                                                                                                          | Count                             | Status Known                                                                |
| \$                                           | <b>\$</b>                                    | Date 🖨                                                                                                                                             | Date 🖨                                                                                                                                       | \$                                | \$                                                                          |
| 29                                           | 2021                                         | 2021-07-<br>18                                                                                                                                     | 2021-07-<br>24                                                                                                                               | <5                                |                                                                             |
| 28                                           | 2021                                         | 2021-07-                                                                                                                                           | 2021-07-                                                                                                                                     | <5                                | 72.91                                                                       |
| 27                                           | 2021                                         | 11<br>2021-07-                                                                                                                                     | 17<br>2021-07-                                                                                                                               | <5                                | 71.06                                                                       |
|                                              | -                                            | 04<br>2021-06-                                                                                                                                     | 10<br>2021-07-                                                                                                                               |                                   |                                                                             |
| 26                                           | 2021                                         | 27<br>2021-06-                                                                                                                                     | 03<br>2021-06-                                                                                                                               | <5                                | 73.29                                                                       |
| 25                                           | 2021                                         | 20                                                                                                                                                 | 26                                                                                                                                           | <5                                | 72.64                                                                       |
| 24                                           | 2021                                         | 2021-06-<br>13                                                                                                                                     | 2021-06-<br>19                                                                                                                               | <5                                | 70.9                                                                        |
| 23                                           | 2021                                         | 2021-06-<br>06                                                                                                                                     | 2021-06-<br>12                                                                                                                               | <5                                | 76.89                                                                       |
| 22                                           | 2021                                         | 2021-05-<br>30                                                                                                                                     | 2021-06-<br>05                                                                                                                               | <5                                | 79.66                                                                       |
| 21                                           | 2021                                         | 2021-05-                                                                                                                                           | 2021-05-                                                                                                                                     | <5                                | 78.33                                                                       |
| 20                                           | 2021                                         | 23<br>2021-05-                                                                                                                                     | 29<br>2021-05-                                                                                                                               | <5                                | 81.91                                                                       |
|                                              |                                              | 16<br>2021-05-                                                                                                                                     | 22<br>2021-05-                                                                                                                               |                                   |                                                                             |
| 19                                           | 2021                                         | 09<br>2021-05-                                                                                                                                     | 15<br>2021-05-                                                                                                                               | <5                                | 80.07                                                                       |
| 18                                           | 2021                                         | 02                                                                                                                                                 | 08                                                                                                                                           | <5                                | 79.75                                                                       |
| 17                                           | 2021                                         | 2021-04-<br>25                                                                                                                                     | 2021-05-<br>01                                                                                                                               | 5                                 | 82.29                                                                       |
| 16                                           | 2021                                         | 2021-04-<br>18                                                                                                                                     | 2021-04-<br>24                                                                                                                               | <5                                | 81.46                                                                       |
| 15                                           | 2021                                         | 2021-04-<br>11                                                                                                                                     | 2021-04-<br>17                                                                                                                               | <5                                | 81.09                                                                       |
| 14                                           | 2021                                         | 2021-04-                                                                                                                                           | 2021-04-                                                                                                                                     | 6                                 | 82.37                                                                       |
| 13                                           | 2021                                         | 04<br>2021-03-                                                                                                                                     | 10<br>2021-04-                                                                                                                               | <5                                | 80.22                                                                       |
|                                              |                                              | 28<br>2021-03-                                                                                                                                     | 03<br>2021-03-                                                                                                                               | -                                 |                                                                             |
| 12                                           | 2021                                         | 21                                                                                                                                                 | 27                                                                                                                                           | <5                                | 80.62                                                                       |
| 11                                           | 2021                                         | 2021-03-<br>14                                                                                                                                     | 2021-03-<br>20                                                                                                                               | <5                                | 78.67                                                                       |
| 10                                           | 2021                                         | 2021-03-<br>07                                                                                                                                     | 2021-03-<br>13                                                                                                                               | <5                                | 78.16                                                                       |
| 9                                            | 2021                                         | 2021-02-<br>28                                                                                                                                     | 2021-03-<br>06                                                                                                                               | <5                                | 78.13                                                                       |
| 8                                            | 2021                                         | 2021-02-                                                                                                                                           | 2021-02-                                                                                                                                     | <5                                | 79.92                                                                       |
| 7                                            | 2021                                         | 21<br>2021-02-                                                                                                                                     | 27<br>2021-02-                                                                                                                               | <5                                | 82.21                                                                       |
|                                              |                                              | 14<br>2021-02-                                                                                                                                     | 20<br>2021-02-                                                                                                                               | -                                 |                                                                             |
| 6                                            | 2021                                         | 07                                                                                                                                                 | 13                                                                                                                                           | 9                                 | 84.58                                                                       |
| 5                                            | 2021                                         | 2021-01-<br>31                                                                                                                                     | 2021-02-<br>06                                                                                                                               | 9                                 | 81.68                                                                       |
| 4                                            | 2021                                         | 2021-01-<br>24                                                                                                                                     | 2021-01-<br>30                                                                                                                               | 10                                | 81.44                                                                       |
| 3                                            | 2021                                         | 2021-01-<br>17                                                                                                                                     | 2021-01-<br>23                                                                                                                               | 22                                | 81.75                                                                       |
| 2                                            | 2021                                         | 2021-01-                                                                                                                                           | 2021-01-                                                                                                                                     | 26                                | 81.75                                                                       |
| 1                                            | 2021                                         | 10<br>2021-01-                                                                                                                                     | 16<br>2021-01-                                                                                                                               | 50                                | 83.18                                                                       |
|                                              |                                              | 03<br>2020-12-                                                                                                                                     | 09<br>2021-01-                                                                                                                               |                                   |                                                                             |
| 53                                           | 2020                                         | 27<br>2020-12-                                                                                                                                     | 02<br>2020-12-                                                                                                                               | 52                                | 82.34                                                                       |
| 52                                           | 2020                                         | 20                                                                                                                                                 | 26                                                                                                                                           | 52                                | 81.87                                                                       |
| 51                                           | 2020                                         | 2020-12-<br>13                                                                                                                                     | 2020-12-<br>19                                                                                                                               | 58                                | 80.46                                                                       |
| 50                                           | 2020                                         | 2020-12-<br>06                                                                                                                                     | 2020-12-<br>12                                                                                                                               | 48                                | 83.79                                                                       |
| 49                                           | 2020                                         | 2020-11-<br>29                                                                                                                                     | 2020-12-<br>05                                                                                                                               | 66                                | 83.69                                                                       |
| 48                                           | 2020                                         | 2020-11-                                                                                                                                           | 2020-11-                                                                                                                                     | 44                                | 83.12                                                                       |
|                                              | 2020                                         | 22<br>2020-11-                                                                                                                                     | 28<br>2020-11-                                                                                                                               |                                   |                                                                             |
| 47                                           |                                              | 15<br>2020-11-                                                                                                                                     | 21<br>2020-11-                                                                                                                               | 36                                | 81.19                                                                       |
| 46                                           | 2020                                         | 08                                                                                                                                                 | 14                                                                                                                                           | 34                                | 82.97                                                                       |
| 45                                           | 2020                                         | 2020-11-<br>01                                                                                                                                     | 2020-11-<br>07                                                                                                                               | 32                                | 83.39                                                                       |
| 44                                           | 2020                                         | 2020-10-<br>25                                                                                                                                     | 2020-10-<br>31                                                                                                                               | 24                                | 80.22                                                                       |
| 43                                           | 2020                                         | 2020-10-<br>18                                                                                                                                     | 2020-10-<br>24                                                                                                                               | 17                                | 78.45                                                                       |
| 42                                           | 2020                                         | 2020-10-                                                                                                                                           | 2020-10-                                                                                                                                     | 13                                | 79.36                                                                       |
| 41                                           | 2020                                         | 11<br>2020-10-                                                                                                                                     | 17<br>2020-10-                                                                                                                               | 15                                | 80.59                                                                       |
|                                              |                                              | 04<br>2020-09-                                                                                                                                     | 10<br>2020-10-                                                                                                                               |                                   |                                                                             |
| 40                                           | 2020                                         | 27<br>2020-09-                                                                                                                                     | 03<br>2020-09-                                                                                                                               | 18                                | 78.55                                                                       |
| 39                                           | 2020                                         | 20                                                                                                                                                 | 26                                                                                                                                           | 11                                | 79.21                                                                       |
| 38                                           | 2020                                         | 2020-09-<br>13                                                                                                                                     | 2020-09-<br>19                                                                                                                               | 6                                 | 79.41                                                                       |
| 37                                           | 2020                                         | 2020-09-<br>06                                                                                                                                     | 2020-09-<br>12                                                                                                                               | 17                                | 78.52                                                                       |
| 36                                           | 2020                                         | 2020-08-<br>30                                                                                                                                     | 2020-09-<br>05                                                                                                                               | 10                                | 80.36                                                                       |
| 35                                           | 2020                                         | 2020-08-                                                                                                                                           | 2020-08-                                                                                                                                     | 11                                | 81.22                                                                       |
| 34                                           | 2020                                         | 23<br>2020-08-                                                                                                                                     | 29<br>2020-08-                                                                                                                               | 19                                | 80.06                                                                       |
|                                              |                                              | 16<br>2020-08-                                                                                                                                     | 22<br>2020-08-                                                                                                                               |                                   |                                                                             |
| 33                                           | 2020                                         | 09<br>2020-08-                                                                                                                                     | 15<br>2020-08-                                                                                                                               | 12                                | 77.38                                                                       |
| 32                                           | 2020                                         | 02                                                                                                                                                 | 08                                                                                                                                           | 16                                | 75.51                                                                       |
| 31                                           | 2020                                         | 2020-07-<br>26                                                                                                                                     | 2020-08-<br>01                                                                                                                               | 21                                | 75.46                                                                       |
| 30                                           | 2020                                         | 2020-07-<br>19                                                                                                                                     | 2020-07-<br>25                                                                                                                               | 16                                | 77.72                                                                       |
| 29                                           | 2020                                         | 2020-07-<br>12                                                                                                                                     | 2020-07-<br>18                                                                                                                               | 20                                | 79.35                                                                       |
| 28                                           | 2020                                         | 2020-07-                                                                                                                                           | 2020-07-                                                                                                                                     | 25                                | 81.52                                                                       |
| 27                                           | 2020                                         | 05<br>2020-06-                                                                                                                                     | 11<br>2020-07-                                                                                                                               | 21                                | 83.32                                                                       |
|                                              |                                              | 28<br>2020-06-                                                                                                                                     | 04<br>2020-06-                                                                                                                               |                                   |                                                                             |
| 26                                           | 2020                                         | 21                                                                                                                                                 | 27                                                                                                                                           | 20                                | 84.6                                                                        |
| 25                                           | 2020                                         | 2020-06-<br>14                                                                                                                                     | 2020-06-<br>20                                                                                                                               | 17                                | 86.64                                                                       |
| 24                                           | 2020                                         | 2020-06-<br>07                                                                                                                                     | 2020-06-<br>13                                                                                                                               | 21                                | 85.42                                                                       |
| 23                                           | 2020                                         | 2020-05-<br>31                                                                                                                                     | 2020-06-<br>06                                                                                                                               | 12                                | 82.62                                                                       |
| 22                                           | 2020                                         | 2020-05-<br>24                                                                                                                                     | 2020-05-<br>30                                                                                                                               | 25                                | 80.16                                                                       |
| 21                                           | 2020                                         | 2020-05-                                                                                                                                           | 2020-05-                                                                                                                                     | 34                                | 80.46                                                                       |
|                                              |                                              | 17<br>2020-05-                                                                                                                                     | 23<br>2020-05-                                                                                                                               |                                   |                                                                             |
|                                              | 2020                                         | 10                                                                                                                                                 | 16<br>2020-05-                                                                                                                               | 30                                | 77.39                                                                       |
| 20                                           | 2020                                         | 2020-05-                                                                                                                                           |                                                                                                                                              | 30                                | 76.98                                                                       |
|                                              | 2020<br>2020                                 | 03                                                                                                                                                 | 09                                                                                                                                           |                                   |                                                                             |
| 20                                           |                                              |                                                                                                                                                    | 09<br>2020-05-<br>02                                                                                                                         | 66                                | 75.33                                                                       |
| 20<br>19                                     | 2020                                         | 03<br>2020-04-                                                                                                                                     | 2020-05-                                                                                                                                     | 66<br>57                          | 75.33<br>72.95                                                              |
| 20<br>19<br>18                               | 2020<br>2020                                 | 03<br>2020-04-<br>26<br>2020-04-<br>19<br>2020-04-                                                                                                 | 2020-05-<br>02<br>2020-04-<br>25<br>2020-04-                                                                                                 |                                   |                                                                             |
| 20<br>19<br>18<br>17                         | 2020<br>2020<br>2020                         | 03<br>2020-04-<br>26<br>2020-04-<br>19<br>2020-04-<br>12<br>2020-04-                                                                               | 2020-05-<br>02<br>2020-04-<br>25<br>2020-04-<br>18<br>2020-04-                                                                               | 57                                | 72.95                                                                       |
| 20<br>19<br>18<br>17<br>16                   | 2020<br>2020<br>2020<br>2020                 | 03<br>2020-04-<br>26<br>2020-04-<br>19<br>2020-04-<br>12                                                                                           | 2020-05-<br>02<br>2020-04-<br>25<br>2020-04-<br>18                                                                                           | 57<br>76<br>85                    | 72.95<br>74.66<br>76.22                                                     |
| 20<br>19<br>18<br>17<br>16<br>15             | 2020<br>2020<br>2020<br>2020<br>2020         | 03<br>2020-04-<br>26<br>2020-04-<br>19<br>2020-04-<br>12<br>2020-04-<br>05                                                                         | 2020-05-<br>02<br>2020-04-<br>25<br>2020-04-<br>18<br>2020-04-<br>11<br>2020-04-<br>04                                                       | 57<br>76<br>85<br>102             | <ul> <li>72.95</li> <li>74.66</li> <li>76.22</li> <li>76.24</li> </ul>      |
| 20<br>19<br>18<br>17<br>16                   | 2020<br>2020<br>2020<br>2020                 | 03<br>2020-04-<br>26<br>2020-04-<br>19<br>2020-04-<br>12<br>2020-04-<br>05<br>2020-03-<br>29<br>2020-03-<br>29                                     | 2020-05-<br>02<br>2020-04-<br>25<br>2020-04-<br>18<br>2020-04-<br>11<br>2020-04-<br>04<br>2020-03-<br>28                                     | 57<br>76<br>85                    | 72.95<br>74.66<br>76.22                                                     |
| 20<br>19<br>18<br>17<br>16<br>15             | 2020<br>2020<br>2020<br>2020<br>2020         | 03<br>2020-04-<br>26<br>2020-04-<br>19<br>2020-04-<br>12<br>2020-04-<br>05<br>2020-03-<br>29<br>2020-03-<br>29<br>2020-03-<br>20<br>2020-03-<br>22 | 2020-05-<br>02<br>2020-04-<br>25<br>2020-04-<br>18<br>2020-04-<br>11<br>2020-04-<br>04<br>2020-03-<br>28<br>2020-03-<br>28                   | 57<br>76<br>85<br>102             | <ul> <li>72.95</li> <li>74.66</li> <li>76.22</li> <li>76.24</li> </ul>      |
| 20<br>19<br>18<br>17<br>16<br>15<br>14       | 2020<br>2020<br>2020<br>2020<br>2020         | 03<br>2020-04-<br>26<br>2020-04-<br>19<br>2020-04-<br>12<br>2020-04-<br>05<br>2020-03-<br>29<br>2020-03-<br>22                                     | 2020-05-<br>02<br>2020-04-<br>25<br>2020-04-<br>18<br>2020-04-<br>11<br>2020-04-<br>04<br>2020-03-<br>28<br>2020-03-<br>21<br>2020-03-<br>21 | 57<br>76<br>85<br>102<br>96       | 72.95         74.66         76.22         76.24         75.48               |
| 20<br>19<br>18<br>17<br>16<br>15<br>14<br>13 | 2020<br>2020<br>2020<br>2020<br>2020<br>2020 | 032020-04-262020-04-192020-04-122020-04-2020-04-2020-03-2020-03-2020-03-2020-03-152020-03-                                                         | 2020-05-<br>02<br>2020-04-<br>25<br>2020-04-<br>18<br>2020-04-<br>11<br>2020-04-<br>04<br>2020-03-<br>28<br>2020-03-<br>28<br>2020-03-<br>21 | 57<br>76<br>85<br>102<br>96<br>60 | 72.95         74.66         76.22         76.24         75.48         74.74 |